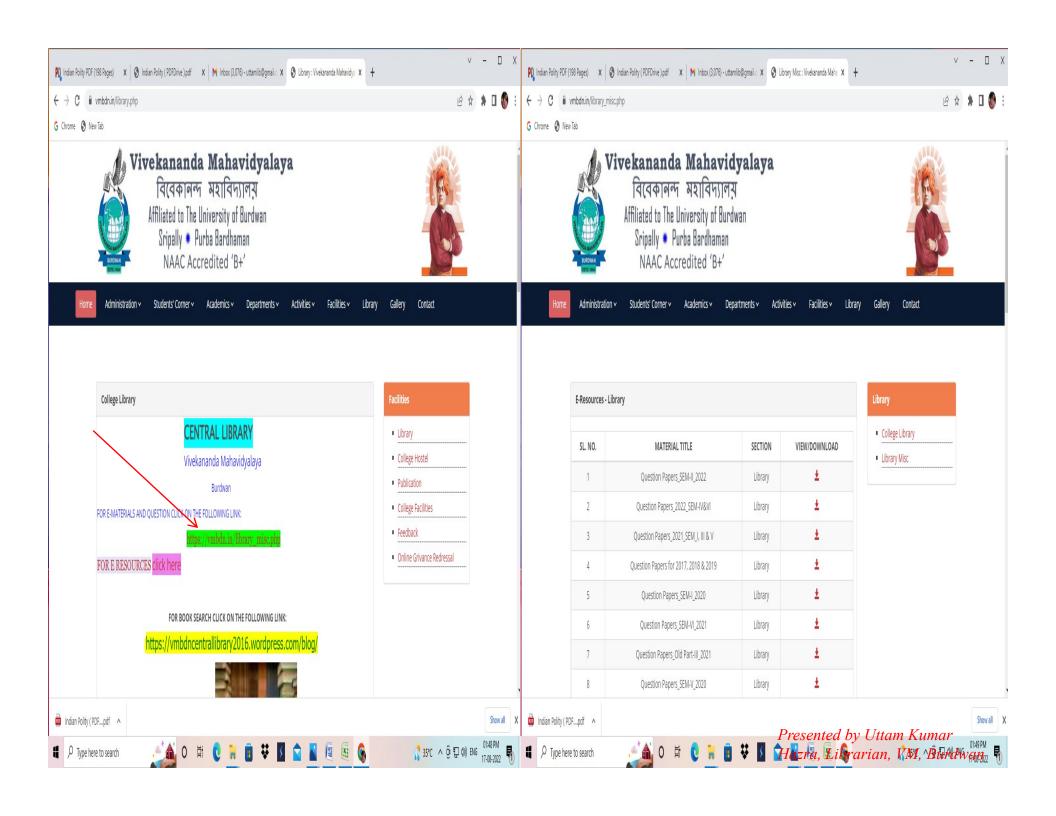

# Searching Catalogue, Previous years' Question and e-Resources through online (At first go to <a href="www.vmbdn.in">www.vmbdn.in</a>)