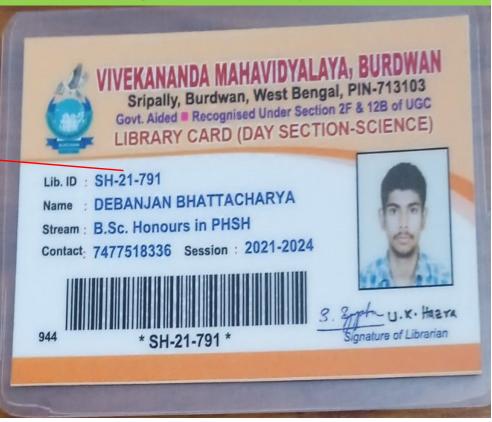

|  |
| 596       | vertibrates                           |  |

599.935 Genetics (human)



### Classification Number of Botany





Classification Number of Microbiology

579 Microbiology

572 Biochemistry

597.5 Fungi

597.8 Algae

616.079 Immunology



#### Lending Procedure in the Library (1/3)

### Digital Library Card for Lending

## Reading Room Card



## Lending Procedure in the Library (2/3)

### **Issue Slip**

## Vivekananda Mahavidyalaya Library, Burdwan Day Section / Morning Section

Requisition Slip for Student's Book Lending

| ACC No            |
|-------------------|
|                   |
|                   |
|                   |
|                   |
| Signature in Full |
| Class Roll No     |
| Session           |
|                   |

## **Digital Library Card**



#### Lending Procedure in the Library (3/3)

## Fill up of Issue Slip

## Vivekananda Mahavidyalaya Library, Burdwan Day Section / Morning Section

Requisition Slip for Student's Book Lending

| Card No                   |                   |
|---------------------------|-------------------|
| Subject (वियग्न)          | ACC No            |
|                           | ")                |
| Author (লেখকের নাম)       |                   |
| Book Title (পুস্তকের নাম) |                   |
| Issued By                 |                   |
|                           | Signature in Full |
| Taken back by             | Class Roll No     |
|                           | Session           |
|                           |                   |

## Where Accno. is written



# Searching Catalogue, P