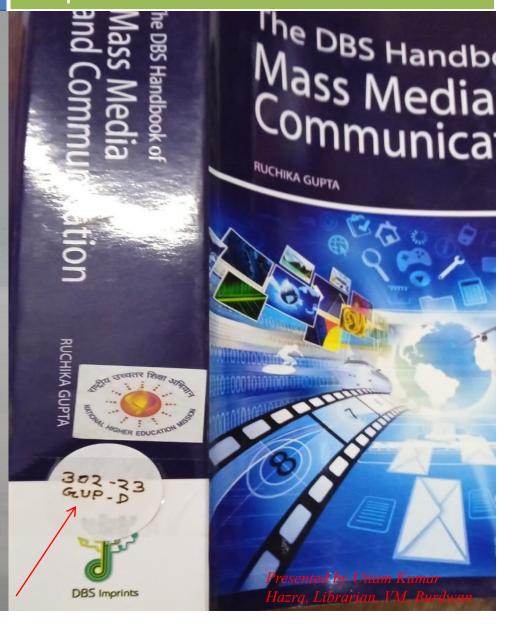

## Classification Number of Mass. Comn. Snapshot of the Book

| Making the news        | 070.1     |
|------------------------|-----------|
| Sekal Ekaler Sangbab   | 070.4     |
| paribesher dhara       |           |
| Handbook of Jounnalism | 070.402   |
| History of journalism  | 070.409   |
| Gnapan-o-              | 070.444   |
| ganamadhyam            |           |
| Advertising            | 070.444   |
| Sambadpatrer itibritta | 070.57221 |
| Media ethics           | 174.9302  |
| Social Research        | 302.072   |
| Media Studies          | 302.23    |
| 'Development           | 302.23    |
| Communication          |           |
| Media teacher's        | 302.2307  |
| handbook               |           |
| The Indian media       | 302.231   |
| bussiness              |           |
| Digital media          | 302.231   |
| Video production       | 302.234   |
| Media laws and ethics  | 343.099   |
| Public relation:       | 659.111   |
| PRINCIPLE & PRACTICE   |           |
| Public relation        | 659.111   |
| Corporate              | 685.45    |
|                        |           |