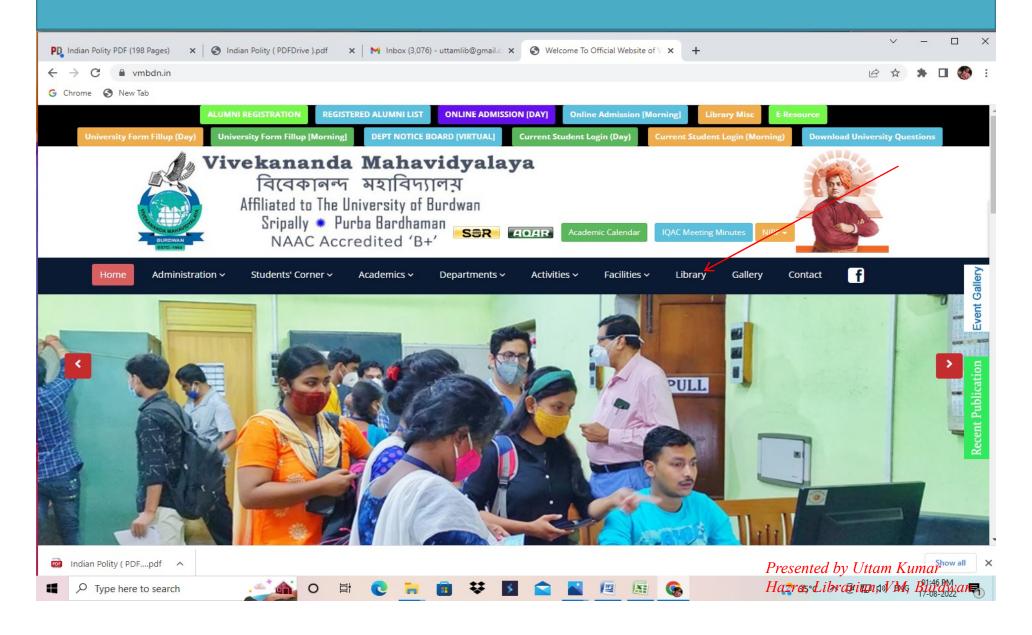

# Searching Catalogue, Previous years' Question and e-Resources through online (At first go to <a href="www.vmbdn.in">www.vmbdn.in</a>)