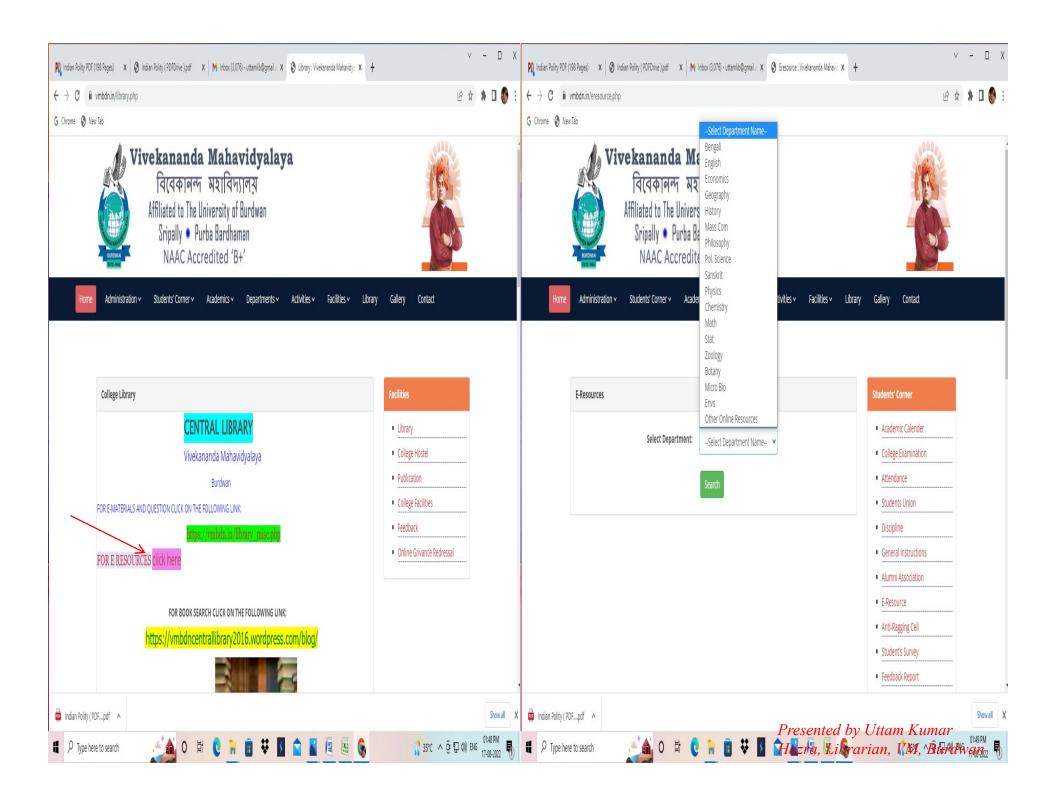

# Searching Catalogue, Previous years' Question and e-Resources through online (At first go to <a href="www.vmbdn.in">www.vmbdn.in</a>)