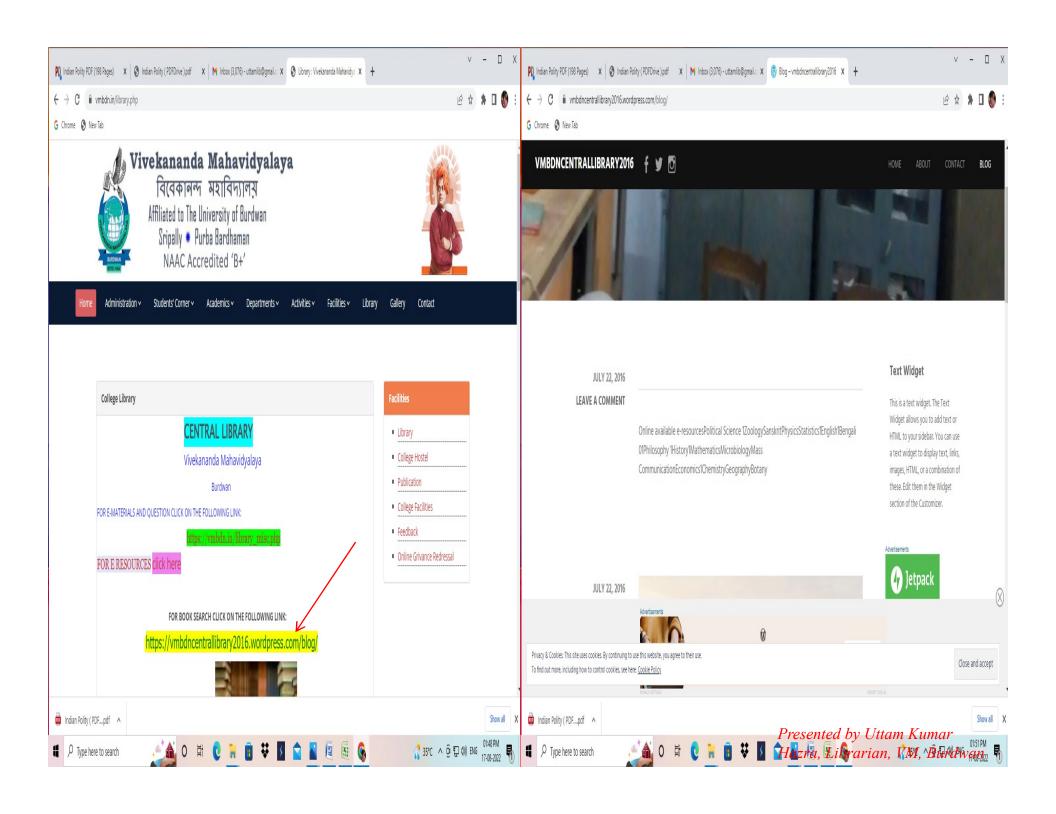

# Searching Catalogue, Previous years' Question and e-Resources through online (At first go to <a href="www.vmbdn.in">www.vmbdn.in</a>)