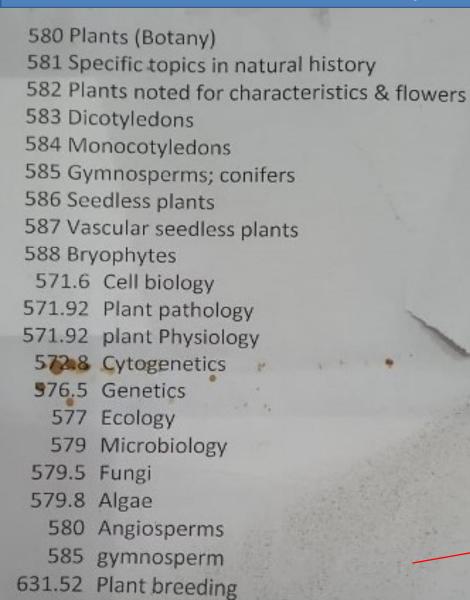

### Classification Number of Botany

Classification Number of Microbiology

579 Microbiology

572 Biochemistry

597.5 Fungi

597.8 Algae

616.079 Immunology