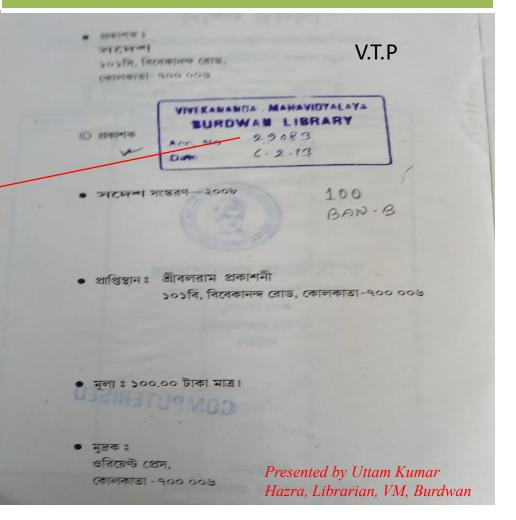

**Digital Library Card**



#### Lending Procedure in the Library (3/3)

## Fill up of Issue Slip

## Vivekananda Mahavidyalaya Library, Burdwan Day Section / Morning Section

Requisition Slip for Student's Book Lending

| Card No                   |                   |
|---------------------------|-------------------|
| Subject (वियग्न)          | ACC No            |
|                           | ")                |
| Author (লেখকের নাম)       |                   |
| Book Title (পুস্তকের নাম) |                   |
| Issued By                 |                   |
|                           | Signature in Full |
| Taken back by             | Class Roll No     |
|                           | Session           |
|                           |                   |

## Where Accno. is written



# Searching Catalogue, Previous years' Question and e-Resources through online (At first go to <a href="www.vmbdn.in">www.vmbdn.in</a>)











## Thank You