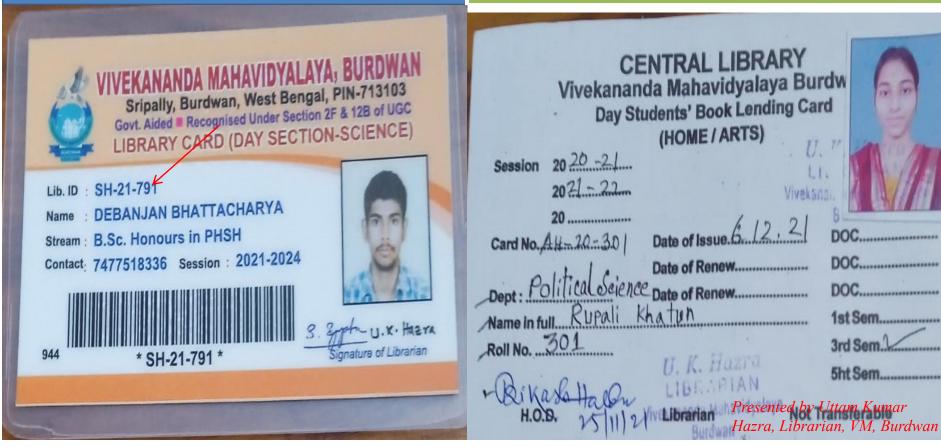

| Biostatistics / biometrics            |  |
| 570.15195 | /statistical methods                  |  |
| 571.1     | Animal physiology                     |  |
| 572       | biochemistry                          |  |
| 572.8     | molecular biology                     |  |
| 577.8     | Ecology                               |  |
| 579.4     | parasitology (protozoology) 🦸         |  |
| 591.5     | Animal behaviour                      |  |
| 596       | vertibrates                           |  |

599.935 Genetics (human)



### Classification Number of Botany





Classification Number of Microbiology

579 Microbiology

572 Biochemistry

597.5 Fungi

597.8 Algae

616.079 Immunology



#### Lending Procedure in the Library (1/3)

### Digital Library Card for Lending

## Reading Room Card



## Lending Procedure in the Library (2/3)

### **Issue Slip**

## Vivekananda Mahavidyalaya Library, Burdwan Day Section / Morning Section

Requisition Slip for Student's Book Lending

| ACC No            |
|-------------------|
|                   |
|                   |
|                   |
|                   |
| Signature in Full |
| Class Roll No     |
| Session           |
|                   |

## **Digital Library Card**



#### Lending Procedure in the Library (3/3)

## Fill up of Issue Slip

## Vivekananda Mahavidyalaya Library, Burdwan Day Section / Morning Section

Requisition Slip for Student's Book Lending

| Card No                   |                   |
|---------------------------|-------------------|
| Subject (वियग्न)          | ACC No            |
|