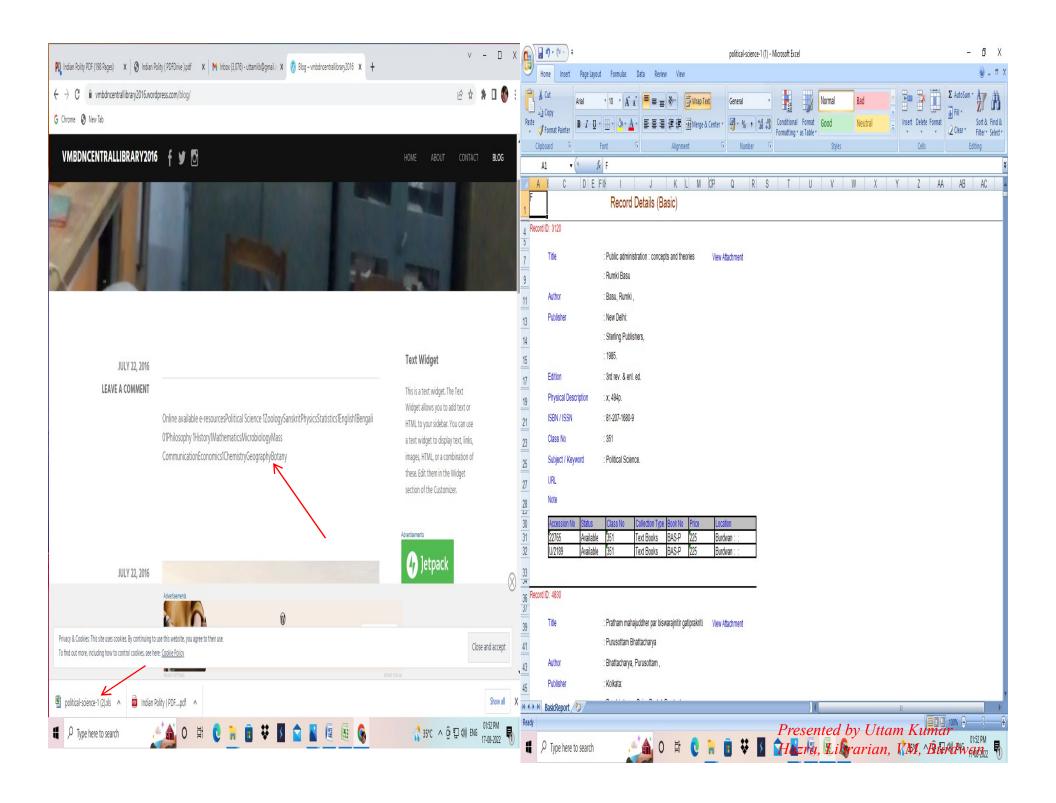

# Searching Catalogue, Previous years' Question and e-Resources through online (At first go to <a href="www.vmbdn.in">www.vmbdn.in</a>)